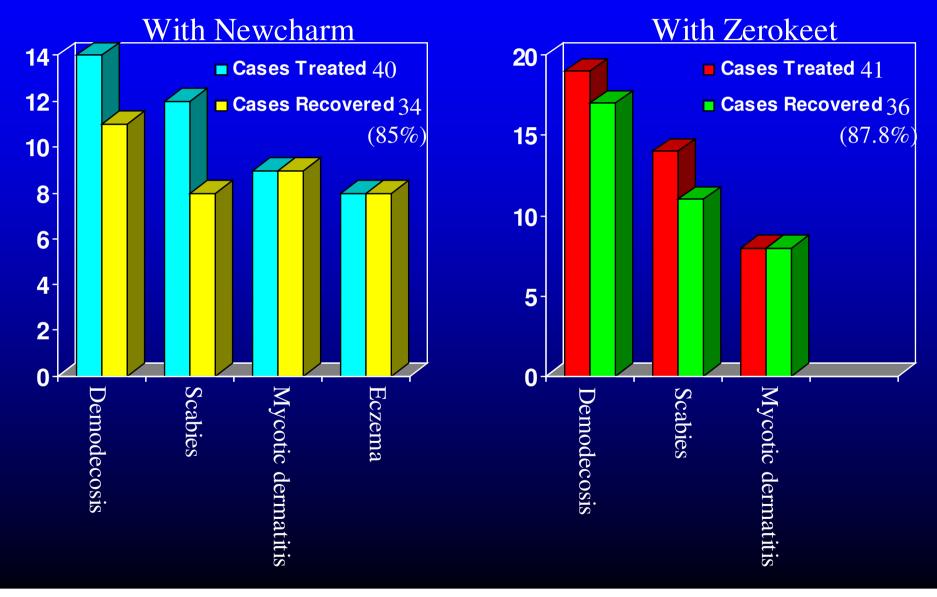

n)<br>11.0                                                         | 8.0 (24 - 36 hrs)<br>9.2 (48 - 60 hrs) | 0.0 (36 - 48 hrs)<br>0.0 (60 - 72 hrs) |



# IN RECURRENT AND CHRONIC SKIN AFFECTIONS, WHEN SYSTEMIC SUPPORT FAILS TO HEAL



## **DEPEND ON**



# CHARMAD Oral aid for skin affections An aid for enhancing systemic support from within

Blood Purifying Herbs From Ayurveda

## INDICATIONS

 In various skin affections like: Mange, Ringworm, Eczema, Dermatomycosis, Dermatitis, Wounds and Burns so as to strengthen the systemic reaction within the body.



CARING, NATURALLY

 An effective aid in chronic skin affections.

**OFFERS** 

- Helps in faster healing.
- Herbal oral tonic for skin, highly safe.
- Blood purifying herbs

# Efficacy of CHARMAID in treating Chronic Skin Affections



## VITACHARM SKIN AND COAT CONDITIONER FOR PETS

Adds charm to the body coat...

## INDICATIONS

Ensures healthy skin & lustrous hair coat
Checks & controls hair shedding
Improves immune functions

CARING, NATURALLY

Rich source of

Essential Fatty Acids (EFA) from natural sources

## **OFFERS**

- •Optimizes the luster & softness of skin.
- •Optimizes circulatory & reproductive functions.
- •Improves immune functions
- •Controls joint problems.



## Why do we need to provide EFAs from outside??

- High level of saturated fats, trans fats and even linoleic acid (an EFA found in many processed foods) can inhibit the critical enzyme delta-6 desaturase.
- Diseases like diabetes, atropy and allergic tendencies are associated with inhibition of D6D enzyme

# Modern Diet: The "Bad Fats"

From