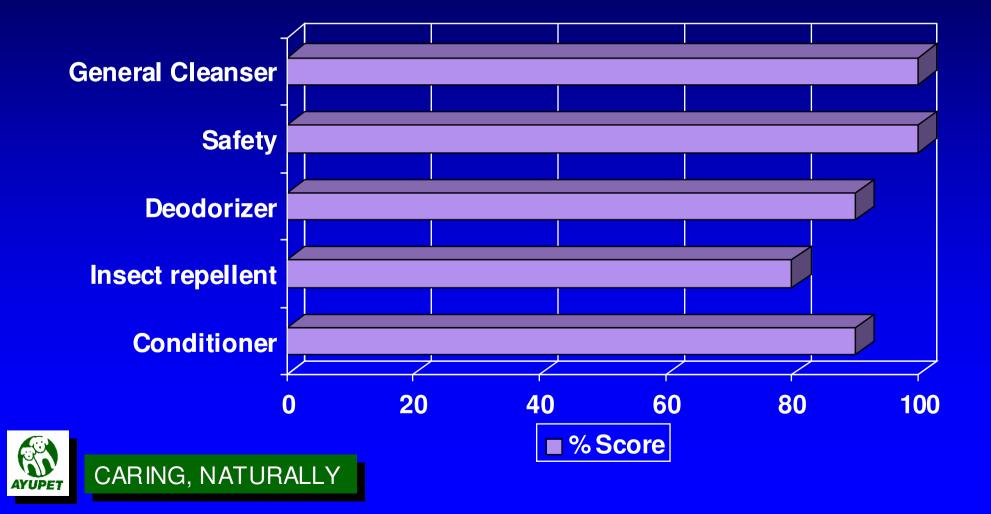

# Practitioner's response to product attributes of LOAMGLO

(Survey of over 100 users)