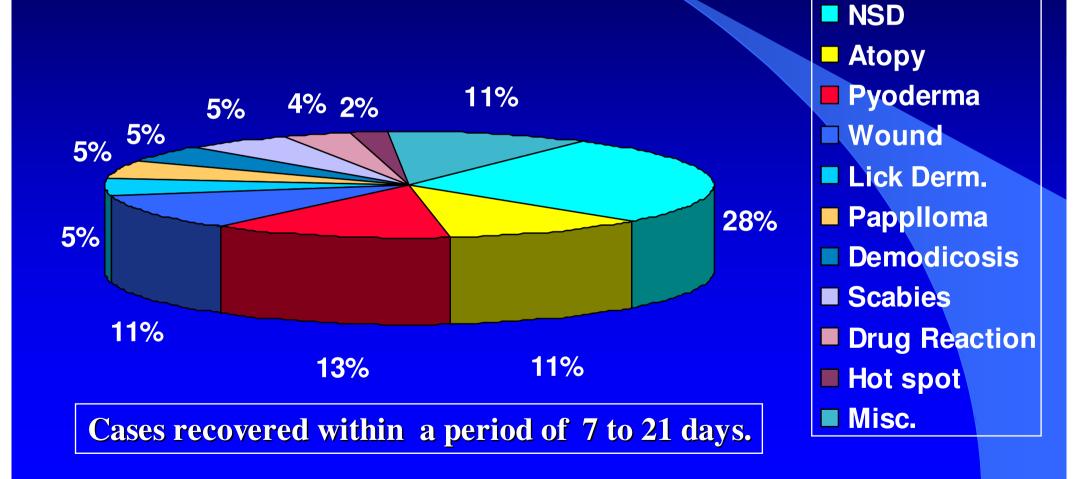

ds, elbow rashes, hot spots and various types of wounds including surgical wounds.
- Fistulae, Sinuses and Fissures.

CARING, NATURALLY





## OFFERS

- Wide spectrum of protection against causative agents
  - Effective insect repellent
  - Convenience of application
  - Gel Form Uniform spreadability in all weather conditions

# **Evaluation of Skin Gel in India**

12

04

• Veterinary Clinics/Hospitals

Veterinary Colleges

# **Evaluation of Skin Gel in U.K.**

## Participants

## **General Practices**

- Dr. Ian McGill
- Dr. Malcom Weetman
- Dr. Onno Weiringa
- Dr. Kathy Parry
- Dr. John Wysoke
- Dr. Nicholus Munnings
- Dr. Gabi Kammeral (Germany)

## **Specialist Practices**

- Dr. Richard Allport
- Dr. Mark Craig
- Dr. Simon Tye



# Breakdown Of Cases Treated With Skin Gel In U.K.



# **Evaluation of Skin Gel in U.S.A.**

# **Participants**

SKIN GEL

DAT

## **General Practices**

- Dr. Robert J. Silver
- Dr. Monique Maniet
- Dr. Ellen Paul
- Dr. Bob Schaeffer
- Dr. Gerry Buchoff
- Dr. Jody Kincaid
- Dr. Cynthia Lankenau New York, NY

Boulder,CO Washington,DC Chicago,Illinois St. Louis,Missouri North Bergen, New Jersey Anthony, Texas

# **Broad Spectrum Activity of Skin Gel**



Double Blind, Cross Over Study using Phytogel<sup>TM</sup> for Control of Pruritus in Dogs

- Christopher Chesney & Peter Cripps

# Materials & Methods

## • Study Design :-

- Double Blind Cross Over Trial
- Inclusion Criteria:-
  - Non infectious atopic pruritus, relapsing in nature

## • Exclusion Criteria:-

- Secondary infection,
- Prior use of antibiotic or glucocorticoids within 1 mo