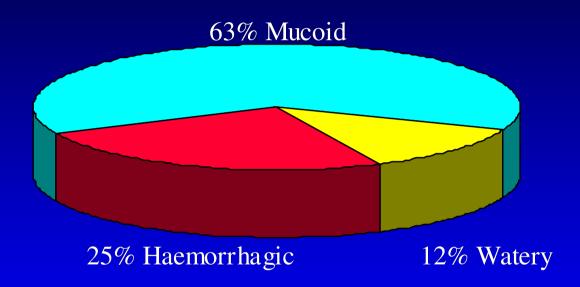

# DIAMUKT In Treating Clinical Cases Of Diarrhoea

Total Number of Cases Studied = 85 Cases responding to Diamukt = 79 (92.94%)\* Number of days taken to recover = 3.5 days Av. \* Out of 6 cases of viral diarrhoea, 2 showed partial response.