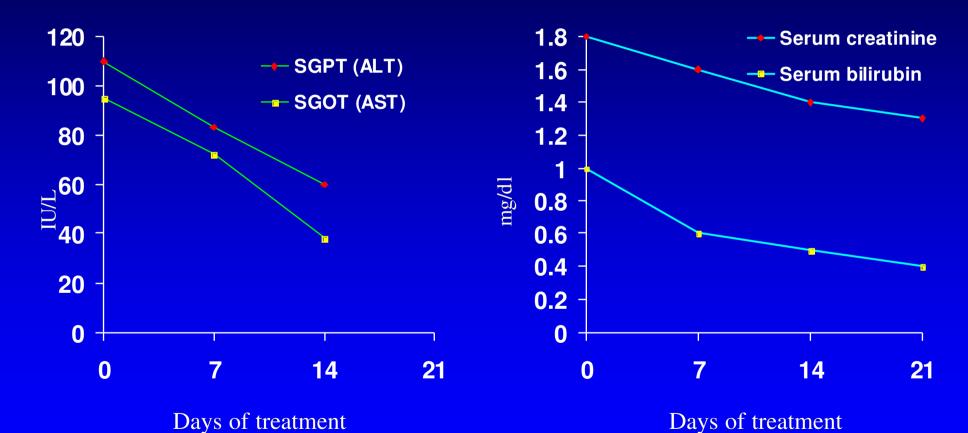

# Activity of Constituent Herbs of Livjivan

## **LIVJIVAN Improves Liver Functions**

CARING, NATURALLY