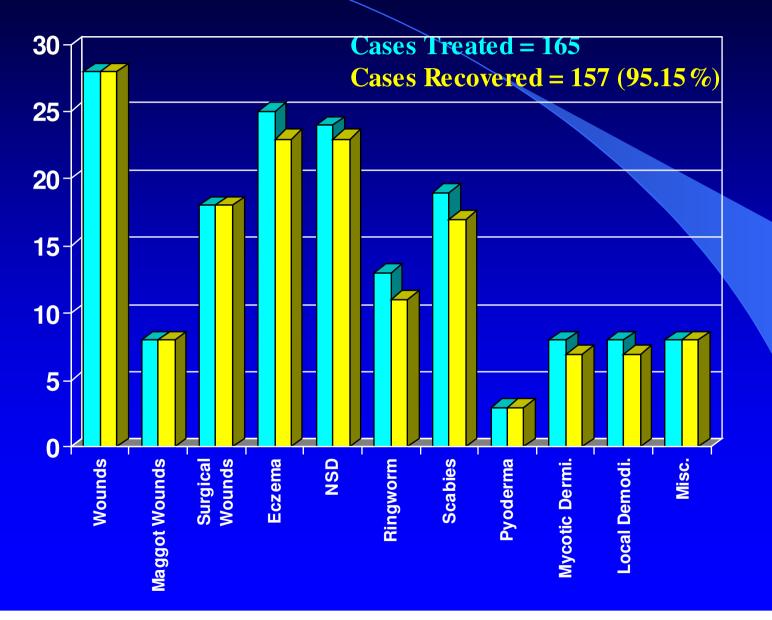

als

Veterinary Colleges

# **Evaluation of Skin Gel in U.K.**

## Participants

## **General Practices**

- Dr. Ian McGill
- Dr. Malcom Weetman
- Dr. Onno Weiringa
- Dr. Kathy Parry
- Dr. John Wysoke
- Dr. Nicholus Munnings
- Dr. Gabi Kammeral (Germany)

## **Specialist Practices**

- Dr. Richard Allport
- Dr. Mark Craig
- Dr. Simon Tye



# Breakdown Of Cases Treated With Skin Gel In U.K.



# **Evaluation of Skin Gel in U.S.A.**

# **Participants**

SKIN GEL

DAT

## **General Practices**

- Dr. Robert J. Silver
- Dr. Monique Maniet
- Dr. Ellen Paul
- Dr. Bob Schaeffer
- Dr. Gerry Buchoff
- Dr. Jody Kincaid
- Dr. Cynthia Lankenau New York, NY

Boulder,CO Washington,DC Chicago,Illinois St. Louis,Missouri North Bergen, New Jersey Anthony, Texas

# **Broad Spectrum Activity of Skin Gel**



Double Blind, Cross Over Study using Phytogel<sup>TM</sup> for Control of Pruritus in Dogs

- Christopher Chesney & Peter Cripps

# Materials & Methods

## • Study Design :-

- Double Blind Cross Over Trial
- Inclusion Criteria:-
  - Non infectious atopic pruritus, relapsing in nature

## • Exclusion Criteria:-

- Secondary infection,
- Prior use of antibiotic or glucocorticoids within 1 month
- Assesment of Therapy:-
  - Itch Score formats

# Materials & Methods

## • Drugs:-

- Phytogel (Ayurvet U.K. Ltd.)
- Hydrocortisone Cream 1% (w/w)
- Randomization by Statmate<sup>TM</sup> Software into Tube-A and Tube-B

## • Applications:-

- 1<sup>st</sup> Week Treatment
- 2<sup>nd</sup> Week Wash out Period
- 3<sup>rd</sup> Week Alternate Treatment





- 20 dogs were treated with Hydrocortiso